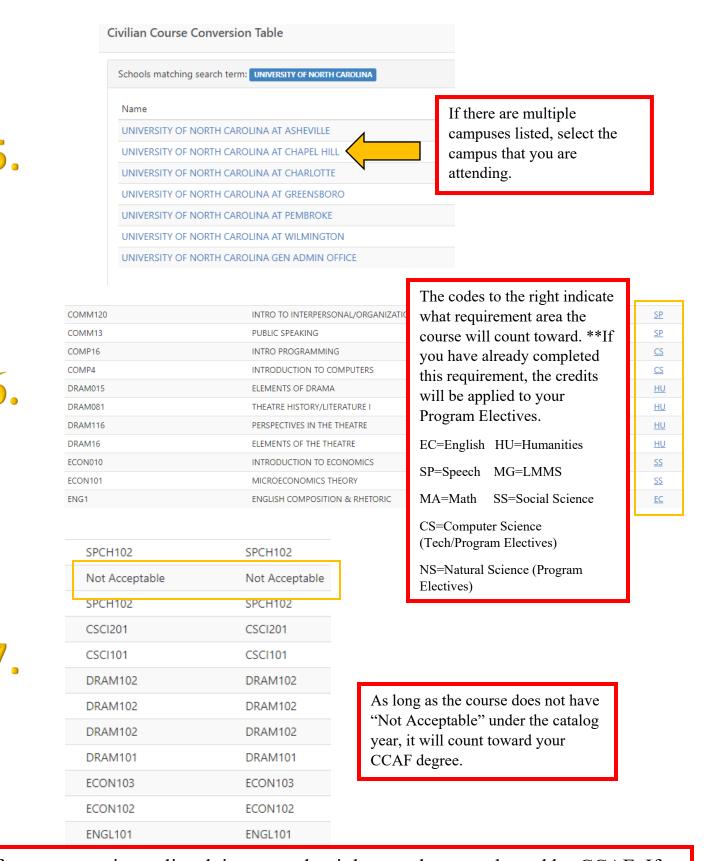

## Using CCAF Civilian Course Conversion Table (CivCCT):

Log in to AFVEC (<a href="https://afvec.us.af.mil/afvec/public/welcome">https://afvec.us.af.mil/afvec/public/welcome</a>)



□ Certifications ▼

□ Resources ▼

□ Transfer Credit ▼

3.

□ Transcripts -



4.



If your course is not listed, it means that it has not been evaluated by CCAF. If you would like to have your course evaluated for possible credit, contact your school's registrar and ask for the course's syllabus. Email the syllabus to your Education Office at <a href="mailto:education3@us.af.mil">education3@us.af.mil</a>. We will contact CCAF on your behalf.