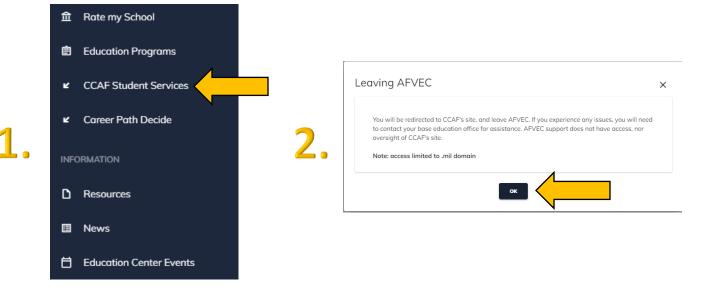

## Using CCAF Civilian Course Conversion Table (CivCCT):

Log in to AFVEC (<a href="https://afvec.us.af.mil/afvec/public/welcome">https://afvec.us.af.mil/afvec/public/welcome</a>)

□ Certifications ▼

□ Resources ▼

□ Transfer Credit ▼

3.

□ Transcripts -

4.

If your course is not listed, it means that it has not been evaluated by CCAF. If you would like to have your course evaluated for possible credit, contact your school's registrar and ask for the course's syllabus. Email the syllabus to your Education Office at <a href="mailto:education3@us.af.mil">education3@us.af.mil</a>. We will contact CCAF on your behalf.