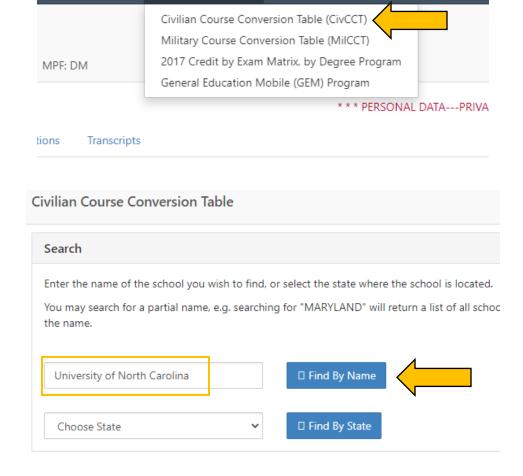

□ Transfer Credit ▼

3.

□ Transcripts -

4.

If your course is not listed, it means that it has not been evaluated by CCAF. If you would like to have your course evaluated for possible credit, contact your school's registrar and ask for the course's syllabus. Email the syllabus to your Education Office at <a href="mailto:education3@us.af.mil">education3@us.af.mil</a>. We will contact CCAF on your behalf.